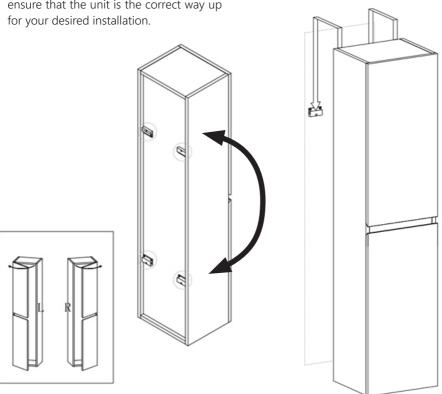

1. Decide the desired height of the unit and mark a horizontal line on the wall that corresponds with the brackets that are fixed to the rear of the unit.

- 3. Depending on which way up it is mounted, the unit can have left hand opening doors or right hand opening doors so please ensure that the unit is the correct way up for your desired installation.
- 4. Lift the unit onto the wall and slide the brackets on the rear of the unit into the wall brackets.