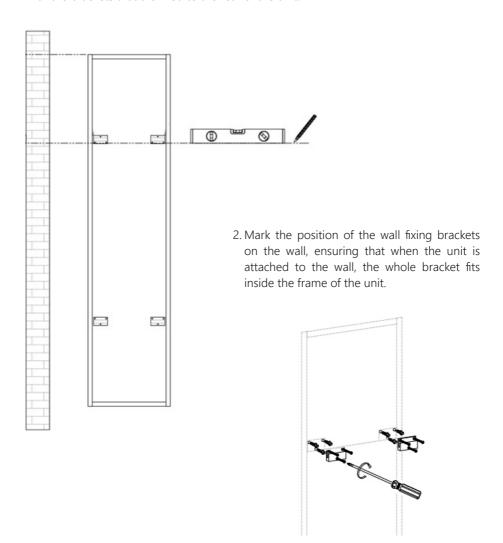

#### Installation

Before drilling any holes, please make sure you are aware of the location of electric wires and other pipes that may sit in or behind the wall.

It is recommended to install to a solid wall, but if fitting to a stud wall, the fixings must be secured into a stud, not only into the plasterboard.

1. Decide the desired height of the unit and mark a horizontal line on the wall that corresponds with the brackets that are fixed to the rear of the unit.

- 3. Depending on which way up it is mounted, the unit can have left hand opening doors or right hand opening doors so please ensure that the unit is the correct way up for your desired installation.
- 4. Lift the unit onto the wall and slide the brackets on the rear of the unit into the wall brackets.